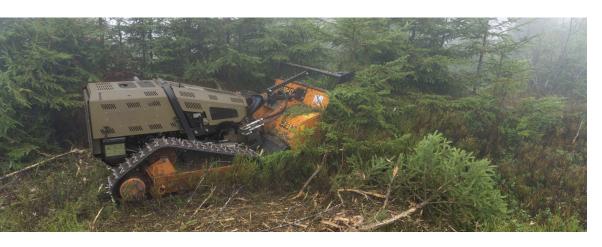

## HYDRAULIC MULCHERS FOR REMOTE CONTROLLED VEHICLES (35-80 HP)

## **MAIN FEATURES**

ET/M, ET/FM and ET/FX mulchers are built with high-tensile and wear-resistant steels, in working width of 130 cm.

These professional and reliable machines have been designed and manufactured to be operated by modern radio-controlled implement carriers with power between 35 and 80 HP.

They can mulch all kinds of vegetation such as grass, bushes, branches and trunks, up to a diameter of about 12 cm.

**ET/FM** is a compact forestry mulcher equipped with a double edged 360° swinginghammers rotor.

It is ideal for mulching grass, bushes and branches up to 8-10 cm. diameter.

ET/FX is a compact forestry mulcher equipped with "XF2" fixed-tooth rotor type.

It is ideal for mulching brushwood, branches and trunks up to 12 cm. diameter.