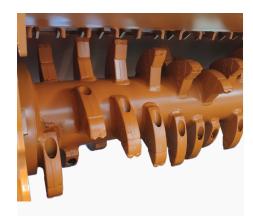

They can mulch all kinds of vegetation such as grass, bushes, branches and trunks, up to a diameter of about 12 cm.

**ET/FM** is a compact forestry mulcher equipped with a double edged 360° swinginghammers rotor.

It is ideal for mulching grass, bushes and branches up to 8-10 cm. diameter.

ET/FX is a compact forestry mulcher equipped with "XF2" fixed-tooth rotor type.

It is ideal for mulching brushwood, branches and trunks up to 12 cm. diameter.