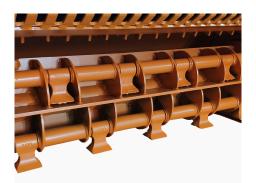

They can mulch all kinds of vegetation such as grass, bushes, branches and trunks, up to a diameter of about 12 cm.

**ET/FM** is a compact forestry mulcher equipped with a double edged 360° swinginghammers rotor.

It is ideal for mulching grass, bushes and branches up to 8-10 cm. diameter.

ET/FX is a compact forestry mulcher equipped with "XF2" fixed-tooth rotor type.

It is ideal for mulching brushwood, branches and trunks up to 12 cm. diameter.