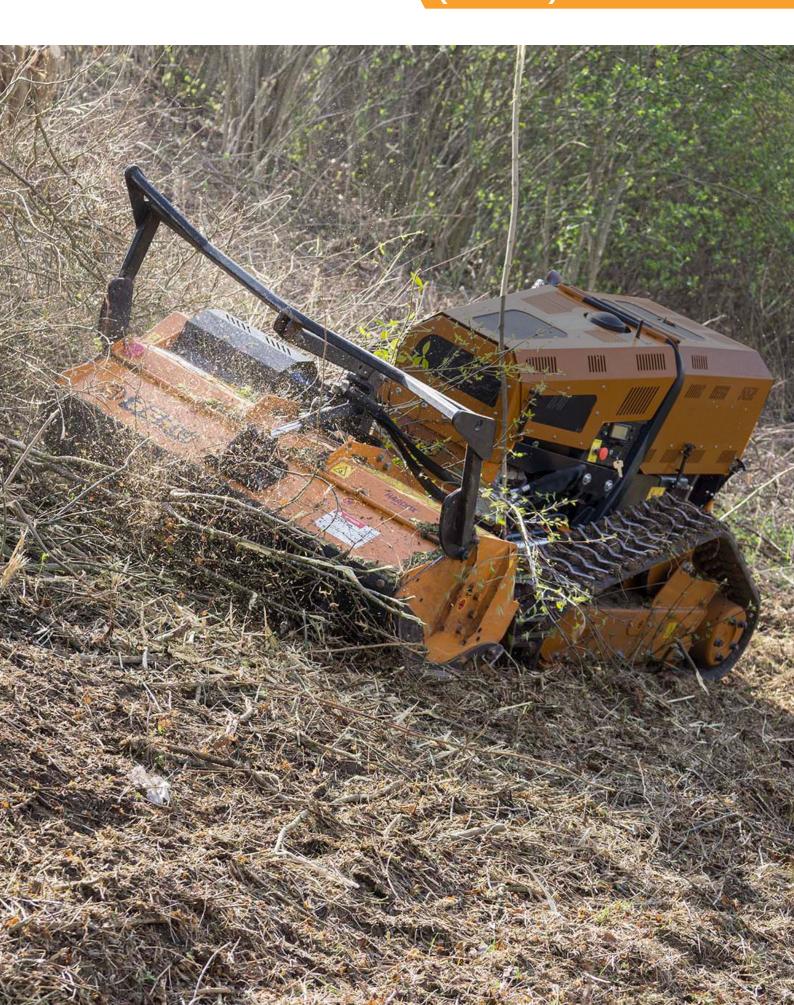

## **MAIN FEATURES**

ET/M, ET/FM and ET/FX mulchers are built with high-tensile and wear-resistant steels, in working width of 130 cm.

These professional and reliable machines have been designed and manufactured to be operated by modern radio-controlled implement carriers with power between 35 and 80 HP.

They can mulch all kinds of vegetation such as grass, bushes, branches and trunks, up to a diameter of about 12 cm.

**ET/FM** is a compact forestry mulcher equipped with a double edged 360° swinginghammers rotor.