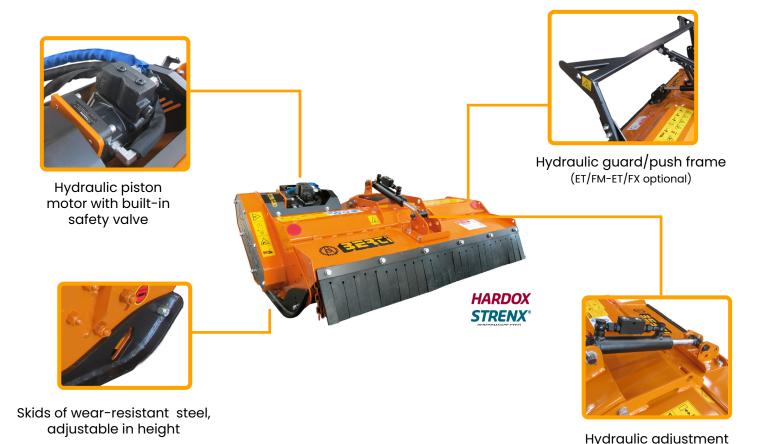

## **MAIN FEATURES**

ET/M, ET/FM and ET/FX mulchers are built with high-tensile and wear-resistant steels, in working width of 130 cm.

These professional and reliable machines have been designed and manufactured to be operated by modern radio-controlled implement carriers with power between 35 and 80 HP.