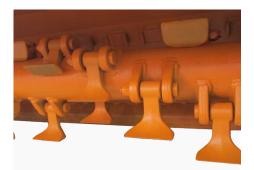

They can mulch all kinds of vegetation such as grass, bushes, branches and trunks, up to a diameter of about 12 cm.

**ET/FM** is a compact forestry mulcher equipped with a double edged 360° swinginghammers rotor.

It is ideal for mulching grass, bushes and branches up to 8-10 cm. diameter.

ET/FX is a compact forestry mulcher equipped with "XF2" fixed-tooth rotor type.

It is ideal for mulching brushwood, branches and trunks up to 12 cm. diameter.