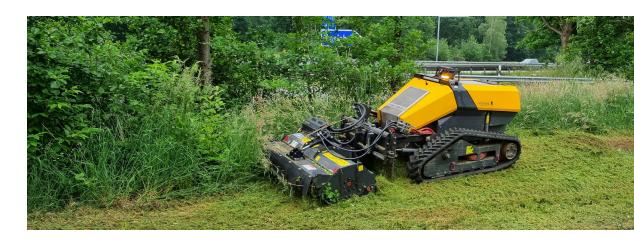

## HYDRAULIC MULCHERS FOR REMOTE CONTROLLED VEHICLES (35-80 HP)

## **MAIN FEATURES**

ET/M, ET/FM and ET/FX mulchers are built with high-tensile and wear-resistant steels, in working width of 130 cm.

These professional and reliable machines have been designed and manufactured to be operated by modern radio-controlled implement carriers with power between 35 and 80 HP.