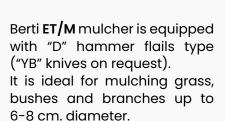

They can mulch all kinds of vegetation such as grass, bushes, branches and trunks, up to a diameter of about 12 cm.

**ET/FM** is a compact forestry mulcher equipped with a double edged 360° swinginghammers rotor.

It is ideal for mulching grass, bushes and branches up to 8-10 cm. diameter.

ET/FX is a compact forestry mulcher equipped with "XF2" fixed-tooth rotor type.

It is ideal for mulching brushwood, branches and trunks up to 12 cm. diameter.