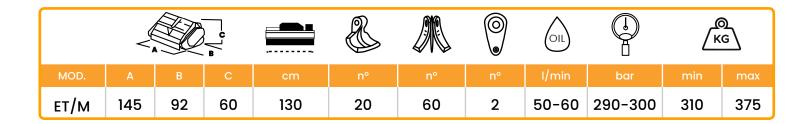

## **TECHNICAL DATA**

|       | A B |    |    |     |    |    | OIL   | (KG)    |     |     |
|-------|-----|----|----|-----|----|----|-------|---------|-----|-----|
| MOD.  | Α   | В  | С  | cm  | n° | n° | I/min | bar     | min | max |
| ET/FM | 145 | 92 | 60 | 130 | 24 | 2  | 50-60 | 290-300 | 355 | 420 |